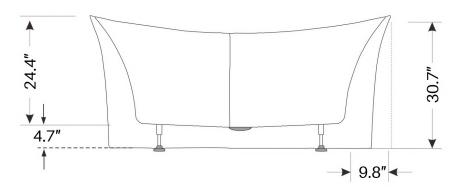

# **SPECIFICATION SHEET**67" MONTREAL LUCITE® ACRYLIC FREESTANDING BATHTUB DMT4-67