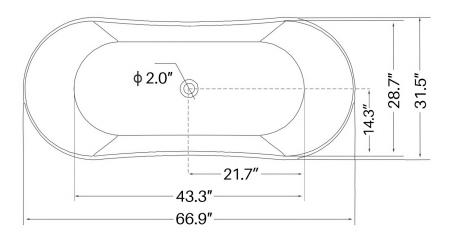

# **SPECIFICATION SHEET**67" MONTREAL LUCITE® ACRYLIC FREESTANDING BATHTUB DMT4-67